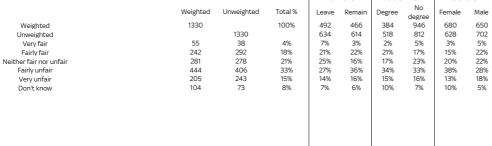

## Would you describe the way the UK economy works as fair or unfair?

|                           |                  |            |                 | Vote i     | n 2017     |              |              |              |              | А            | ge           |            |              |              |            |               |                 | Regi        | on           |                |                 |
|---------------------------|------------------|------------|-----------------|------------|------------|--------------|--------------|--------------|--------------|--------------|--------------|------------|--------------|--------------|------------|---------------|-----------------|-------------|--------------|----------------|-----------------|
| Weighted                  | Weighted<br>1330 | Unweighted | Total %<br>100% | Con<br>382 | Lab<br>357 | 18-24<br>155 | 25-34<br>229 | 35-44<br>219 | 45-54<br>241 | 55-64<br>194 | 65-74<br>160 | 75+<br>131 | 18-34<br>384 | 35-54<br>460 | 55+<br>486 | London<br>181 | Scotland<br>108 | Wales<br>67 | North<br>321 | South 1<br>439 | Midlands<br>213 |
| Unweighted                | 1330             | 1330       | 100%            | 613        | 378        | 116          | 174          | 160          | 253          | 286          | 271          | 70         | 290          | 413          | 627        | 139           | 131             | 74          | 360          | 439            | 185             |
| Very fair                 | 55               | 38         | 4%              | 3%         | 1%         | 0%           | 2%           | 5%           | 11%          | 4%           | 4%           | 0%         | 1%           | 8%           | 3%         | 6%            | 1%              | 0%          | 0%           | 6%             | 7%              |
| Fairly fair               | 242              | 292        | 18%             | 31%        | 20%        | 6%           | 16%          | 19%          | 22%          | 17%          | 22%          | 24%        | 12%          | 21%          | 20%        | 17%           | 6%              | 16%         | 30%          | 15%            | 15%             |
| Neither fair nor unfair   | 281              | 278        | 21%             | 26%        | 17%        | 19%          | 13%          | 27%          | 13%          | 24%          | 22%          | 39%        | 15%          | 20%          | 27%        | 29%           | 9%              | 9%          | 17%          | 26%            | 19%             |
| Fairly unfair             | 444              | 406        | 33%             | 32%        | 30%        | 42%          | 54%          | 29%          | 23%          | 32%          | 30%          | 18%        | 49%          | 26%          | 28%        | 31%           | 43%             | 30%         | 30%          | 35%            | 35%             |
| Very unfair               | 205              | 243        | 15%             | 5%         | 22%        | 22%          | 10%          | 18%          | 17%          | 19%          | 15%          | 7%         | 14%          | 17%          | 14%        | 16%           | 18%             | 41%         | 11%          | 12%            | 20%             |
| Don't know                | 104              | 73         | 8%              | 3%         | 9%         | 11%          | 6%           | 2%           | 13%          | 3%           | 8%           | 13%        | 8%           | 8%           | 7%         | 0%            | 22%             | 4%          | 12%          | 6%             | 5%              |
|                           |                  |            |                 |            |            |              |              |              |              |              |              |            |              |              |            |               |                 |             |              |                |                 |
|                           |                  |            |                 |            |            |              |              |              |              |              | Mosaic       |            |              |              |            |               |                 |             |              |                |                 |
|                           | Weighted         | Unweighted | Total %         | Α          | В          | C            | D            | E            | F            | G            | Н            | 1          | J            | K            | L          | Μ             | N               | 0           |              |                |                 |
| Weighted                  | 1330             |            | 100%            | 58         | 117        | 84           | 81           | 83           | 127          | 103          | 122          | 116        | 79           | 77           | 57         | 76            | 66              | 84          |              |                |                 |
| Unweighted                |                  | 1330       |                 | 54         | 133        | 106          | 86           | 101          | 148          | 93           | 98           | 81         | 80           | 63           | 52         | 72            | 52              | 111         |              |                |                 |
| Very fair                 | 55               | 38         | 4%              | 6%         | 6%         | 18%          | 0%           | 1%           | 0%           | 7%           | 7%           | 0%         | 4%           | 8%           | 0%         | 0%            | 0%              | 1%          |              |                |                 |
| Fairly fair               | 242              | 292        | 18%             | 32%        | 36%        | 25%          | 12%          | 13%          | 19%          | 13%          | 20%          | 13%        | 1%           | 3%           | 28%        | 12%           | 18%             | 27%         |              |                |                 |
| Neither fair nor unfair   | 281              | 278        | 21%             | 11%        | 20%        | 17%          | 20%          | 27%          | 7%           | 27%          | 21%          | 41%        | 15%          | 7%           | 42%        | 16%           | 22%             | 25%         |              |                |                 |
| Fairly unfair             | 444<br>205       | 406<br>243 | 33%<br>15%      | 44%<br>6%  | 31%<br>6%  | 28%<br>7%    | 24%<br>36%   | 26%<br>6%    | 35%<br>14%   | 44%<br>5%    | 28%<br>17%   | 39%<br>4%  | 25%<br>32%   | 39%<br>42%   | 9%         | 49%<br>20%    | 41%<br>18%      | 36%         |              |                |                 |
| Very unfair<br>Don't know | 104              | 73         | 8%              | 1%         | 2%         | 7%<br>4%     | 8%           | 26%          | 24%          | 5%<br>5%     | 8%           | 4%<br>3%   | 23%          | 1%           | 20%<br>0%  | 1%            | 0%              | 11%<br>0%   |              |                |                 |
| DOILERIOW                 | 104              | /3         | 070             | 170        | 270        | 470          | 070          | 2070         | 2470         | 370          | 070          | 370        | 2370         | 170          | 078        | 170           | 070             | 078         |              |                |                 |
|                           |                  |            |                 |            |            |              |              |              |              |              |              |            |              |              |            |               |                 |             |              |                |                 |
|                           |                  |            |                 |            |            |              |              |              |              |              |              |            |              |              |            |               |                 |             |              |                |                 |
|                           |                  |            |                 |            |            |              |              |              |              |              |              |            |              |              |            |               |                 |             |              |                |                 |
|                           |                  |            |                 |            |            |              |              |              |              |              |              |            |              |              |            |               |                 |             |              |                |                 |
|                           |                  |            |                 |            |            |              |              |              |              |              |              |            |              |              |            |               |                 |             |              |                |                 |
|                           |                  |            |                 |            |            |              |              |              |              |              |              |            |              |              |            |               |                 |             |              |                |                 |
|                           |                  |            |                 | EUv        | vote       | Educ         | ation        | Gen          | der          |              |              |            |              |              |            |               |                 |             |              |                |                 |
|                           | Weighted         | Unweighted | Total %         | Leave      |            |              | No           | Female       | Male         |              |              |            |              |              |            |               |                 |             |              |                |                 |
|                           | =                | Onweignted |                 |            | Remain     | Degree       | degree       |              |              |              |              |            |              |              |            |               |                 |             |              |                |                 |
| Weighted                  | 1330             | 1330       | 100%            | 492<br>634 | 466<br>614 | 384<br>518   | 946<br>812   | 680<br>628   | 650<br>702   |              |              |            |              |              |            |               |                 |             |              |                |                 |
| Unweighted                |                  | 1330       |                 | 1 0.34     | n14        | 1 218        | 01/          | 1 0/8        | /0/          |              |              |            |              |              |            |               |                 |             |              |                |                 |